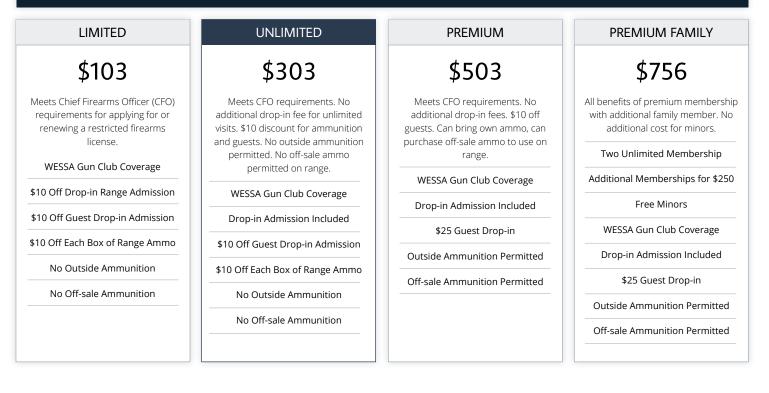

### WESSA 2021 MEMBERSHIP PRICING



# Member Agreement 2021

I understand Wild West Shooting Centre Memberships are sold on per year basis (from date of purchase. (ABSOLUTELY NO REFUNDS)

Wild West Shooting Centre is not responsible for any accidents, injury, or loss of personal property while on the premises of Wild West.

I understand to obey Wild West Shooting Centre Range Safety Rules and Procedures and I will be respectful to all customers and Wild West employees.

I agree to a complete orientation by a Wild West Range Officer.

I understand first three visits will be under supervision by WESSA Range Officer until I have been deemed safe. At that point I will be issued my full membership card.

I acknowledge any serious unsafe violation may revoke my membership and/or involve the Authorities or prosecution.

I underst